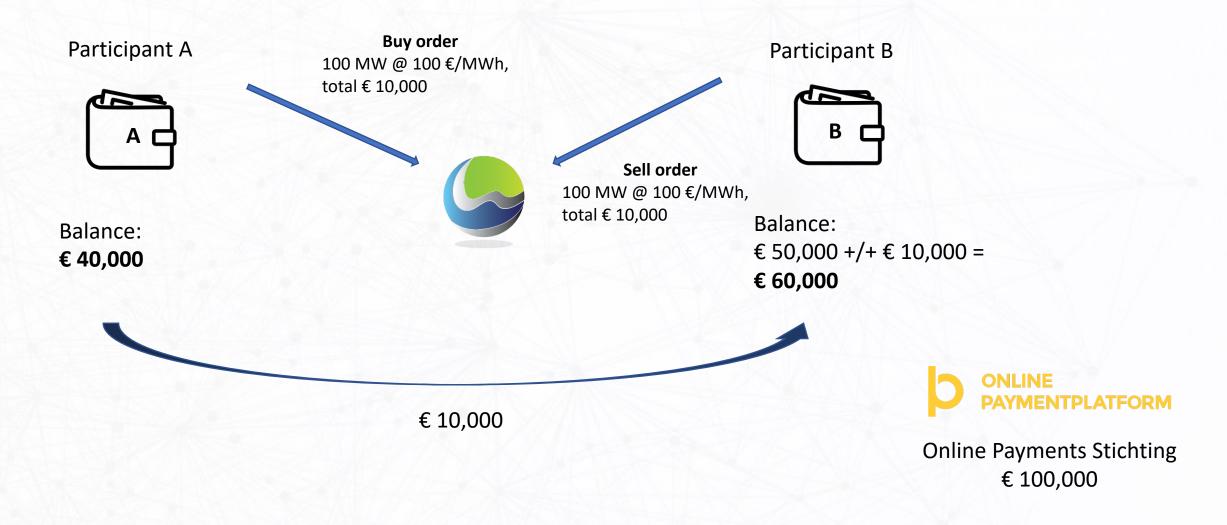

## Explanation, Only 2 Participants A & B

Participant A & B deposit both € 50,000.

Etpa participants have € 100,000 with Online Payments Stichting (foundation).

Participant A € 50,000

Participant B € 50,000

Online Payments Stichting € 100,000

#### Trade between A & B