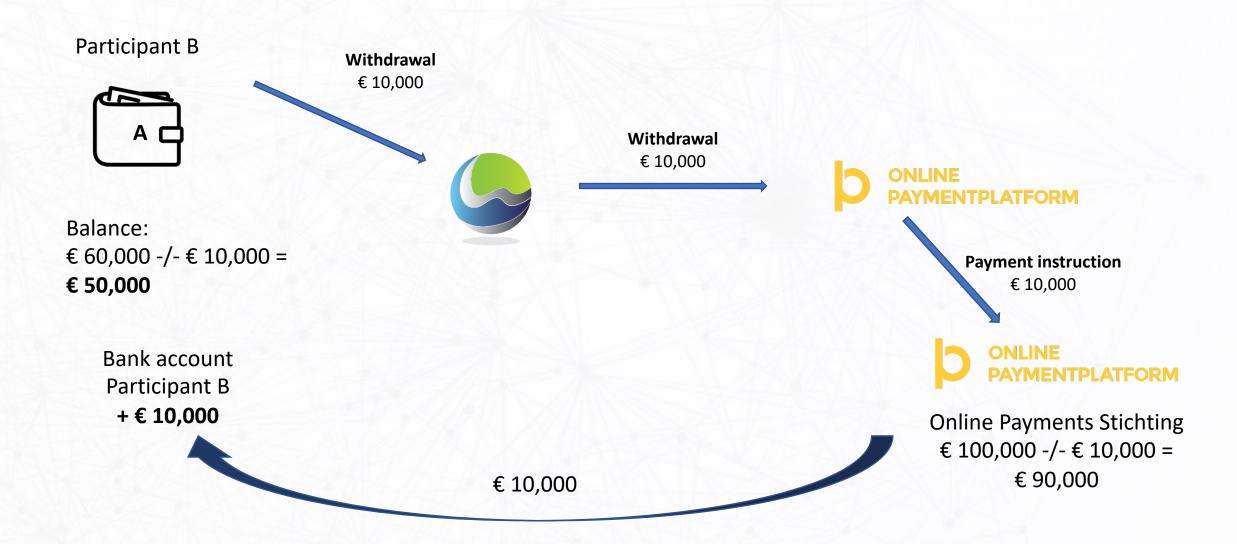

#### Withdrawal Participant B

#### Withdrawal

| New Withdrawal                                   |        |       |
|--------------------------------------------------|--------|-------|
| Balance €53,758.52                               |        |       |
| Participant ———————————————————————————————————— |        |       |
| Amount *<br>10000                                |        |       |
| Online Betaalplatform                            |        | *     |
| Payment method *<br>Bank transfer                |        | •     |
|                                                  | CANCEL | SUBMI |

Funds are automatically transferred back to the registered bank account with Online Payment platform of the participant.

Funds can be withdrawn from the wallet at all time. It takes bank transfer days, to receive the funds on the designated bank account.

Reservations made for buy orders with a positive (or sell orders with a negative price) cannot be withdrawn. By cancelling these orders first, the reservations are released back into the wallet, and can be withdrawn.