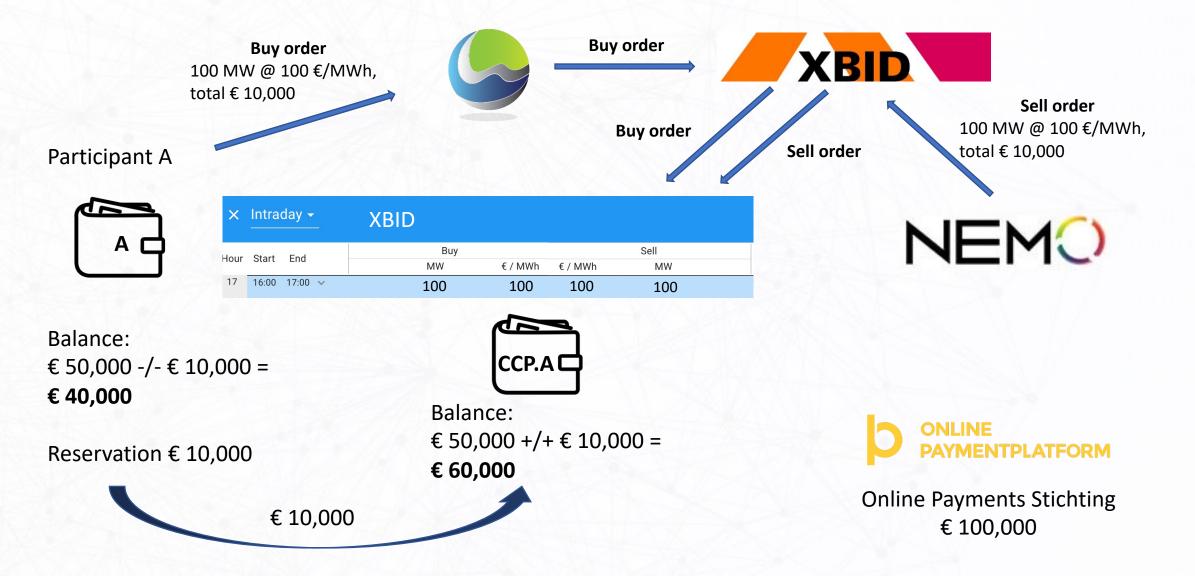

#### Financial Settlement XBID

Trades are still directly financial settled through the participant's wallets. Etpa stays the direct counter party for every participant.

Trades on XBID, joint European Order Book, have two possible indirect counter parties. An Etpa participant, who's order is also initiated on the Etpa-platform, or CCP.A when the counter order is initiated on another NEMO (exchange) like EPEX of Nord Pool.

Trades with another Etpa participant are settled as explained before.

Trades with a counter party from another NEMO are financial settled against the wallet of CCP.A, Etpa stays the direct counter party. There is no direct relationship between Etpa participants and CCP.A.

#### Trade A in XBID Outside Etpa