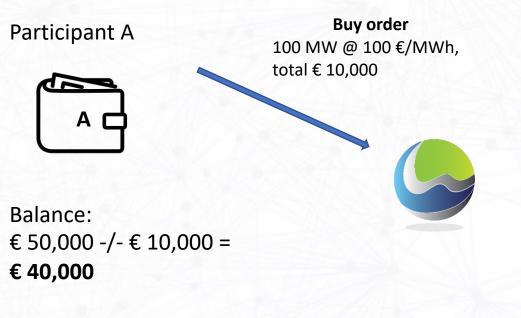

#### **Financial Settlement**

Trades are directly financial settled through the participant's wallets.

Wallets can only have an positive balance.

By creating a buy order with a positive price (or sell order with a negative price), a reservation is made for the total value of the order.

When the order is executed, money is directly transferred to the wallet of the counterparty.

If the order is cancelled, money is released in the wallet.

### Buy Order Participant A

Reservation € 10,000

Online Payments Stichting € 100,000