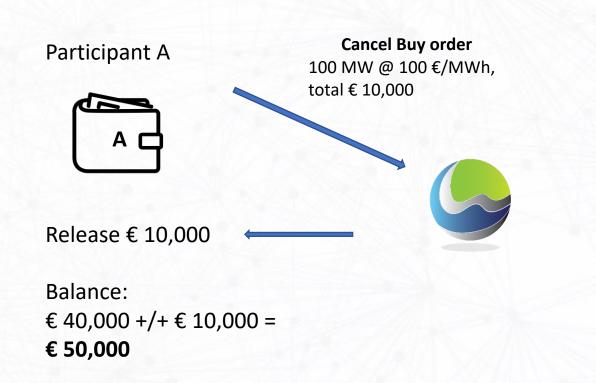

When the order is executed, money is directly transferred to the wallet of the counterparty.

If the order is cancelled, money is released in the wallet.

### Cancel Buy Order

Online Payments Stichting € 100,000

Reservations made for buy orders with a positive (or sell orders with a negative price) cannot be withdrawn. By cancelling these orders first, the reservations are released back into the wallet, and can be withdrawn.